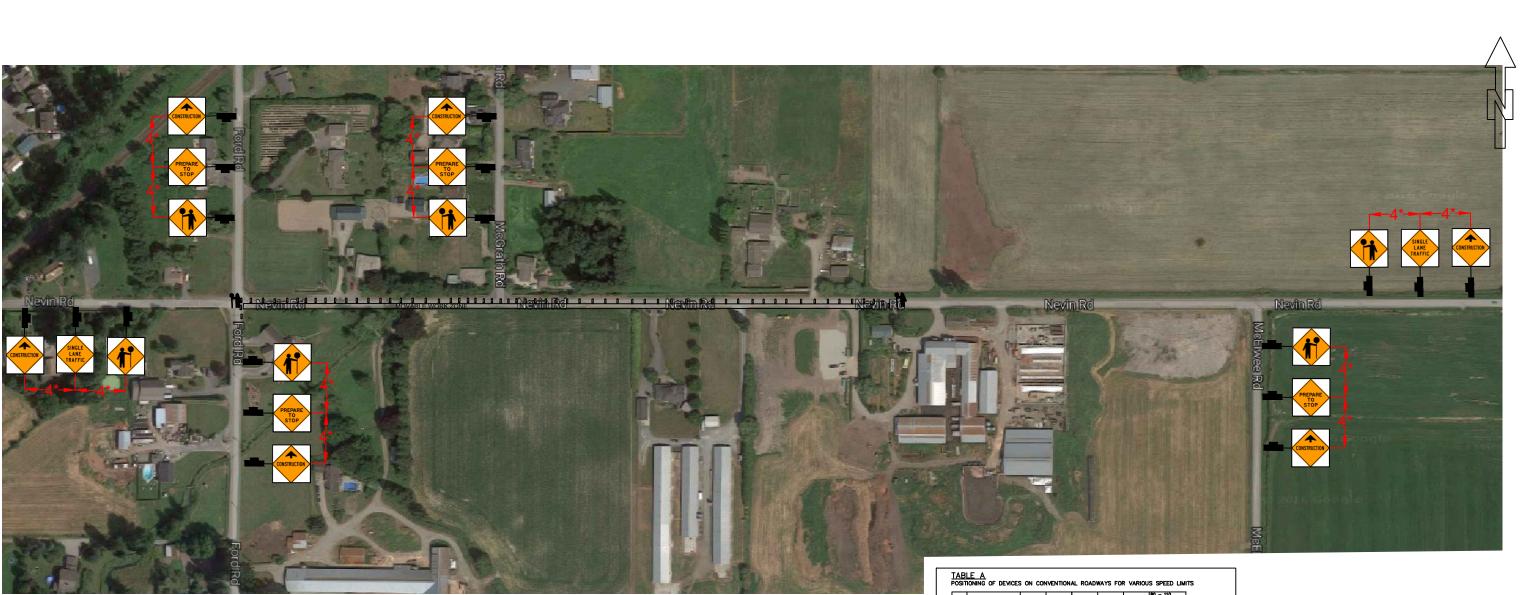

|                                                                                                                                                                                                                                                                                                                                                                               | REGULATORY<br>SPEED LIMITS                                      | 50<br>КМ/Н                             | 60<br>КМ/Н                               | 70<br>KM/H                             | 80<br>KM/H                   | км/н                           | 80 - 110<br>KM/H(FREEWAY<br>&MULTILANE) |                           | LEGEND              |                       |                     |  |  |  |
|-------------------------------------------------------------------------------------------------------------------------------------------------------------------------------------------------------------------------------------------------------------------------------------------------------------------------------------------------------------------------------|-----------------------------------------------------------------|----------------------------------------|------------------------------------------|----------------------------------------|------------------------------|--------------------------------|-----------------------------------------|---------------------------|---------------------|-----------------------|---------------------|--|--|--|
|                                                                                                                                                                                                                                                                                                                                                                               | TAPER LENGHT<br>FOR LANE CLOSURE                                | 35m<br>(1:10)                          | 55m<br>(1:15)                            | 75m<br>(1:20)                          | 90m<br>(1:25)                | 110m<br>(1: 30)                | 165m<br>(1:45)                          | SYMBOL                    | SIGN SYMBOL SIGN    |                       |                     |  |  |  |
| 10                                                                                                                                                                                                                                                                                                                                                                            | TAPER LENGHT<br>FOR SHOULDER WORK<br>OR WHERE TCP® USED         | 5                                      | 8                                        | 10                                     | 12                           | 15                             |                                         |                           | NUMBER<br>REFERENCE |                       | NUMBER<br>REFERENCE |  |  |  |
| 2                                                                                                                                                                                                                                                                                                                                                                             | MAXIMUM DISTANCE<br>BETWEEN CONES<br>OR FOR 1g                  | 10                                     | 10                                       | 10                                     | 10                           | 10                             | 10                                      |                           |                     |                       |                     |  |  |  |
| 3                                                                                                                                                                                                                                                                                                                                                                             | MINIMUM TANGENT<br>DISTANCE BETWEEN<br>TAPERS                   | 30                                     | 60                                       | 90                                     | 120                          | 150                            | 200                                     |                           | C-018-1A            |                       | DELINEATOF          |  |  |  |
| 4                                                                                                                                                                                                                                                                                                                                                                             | DISTANCE BETWEEN<br>CONSTRUCTION SIGNS                          | 40                                     | 60                                       | 80                                     | 100                          | 150                            | 200                                     |                           |                     | _                     |                     |  |  |  |
| MENSIONS SHOWN ARE IN METRES AND ARE MINIMUMS EXCEPT FOR 2*.<br>ONES AND TUBULAR MARKERS ARE GENERALLY USED IN DAYLIGHT BUT IF<br>SED AT NIGHT MUST BE REFLECTORIZED. BARRICADES, FLEXIBLE DRUMS OR<br>EMPORARY DELINEATOR POSTS ARE GENERALLY USED DURING HOURS OF<br>ARKNESS AND MUST BE REFLECTORIZED.<br>MENSIONS 1b* APPLY TO DOWNSTREAM TAPERS, SHOULDER TAPERS, AND TO |                                                                 |                                        |                                          |                                        |                              |                                |                                         |                           |                     |                       |                     |  |  |  |
| ONE<br>SED<br>MP                                                                                                                                                                                                                                                                                                                                                              | S AND TUBULAI<br>AT NIGHT MUS<br>ORARY DELINEA<br>(NESS AND MUS | R MARK<br>T BE RI<br>TOR PO<br>T BE RI | ERS ARI<br>EFLECTO<br>STS ARI<br>EFLECTO | e genef<br>Rized.<br>E genef<br>Rized. | RALLY U<br>BARRIC<br>RALLY U | ised in<br>Cades, I<br>Ised Du | DAYLIGHT<br>FLEXIBLE DI<br>RING HOUR    | SINGLE<br>LANE<br>TRAFFIC | R-030-8             | PREPARE<br>TO<br>STOP | C-029               |  |  |  |

|  | 2. SIGNAGE WILL BE TYPICAL FOR EAST & WEST BOUND TRAFFIC & LOCAL TRAFFIC WILL BE GIVEN ACCESS. | PROJECT:<br>CITY OF CHILLIWACK<br>2016 ASPHALT REHABILITATION & SHOULDER PAVING<br>NEVIN (BETWEEN Ford Road TO McElwee Road) | TITLE:<br>TRAFFIC CONTROL PLAN | DATE | ISSUE/REVISIONS |  | KEY-WEST ASPHALT (333) LTD.<br>#202-6333 148 St., Surrey, BC<br>Ph: 604-572-0732<br>Fax: 604-572-0743 |
|--|------------------------------------------------------------------------------------------------|------------------------------------------------------------------------------------------------------------------------------|--------------------------------|------|-----------------|--|-------------------------------------------------------------------------------------------------------|
|--|------------------------------------------------------------------------------------------------|------------------------------------------------------------------------------------------------------------------------------|--------------------------------|------|-----------------|--|-------------------------------------------------------------------------------------------------------|